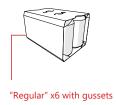

### A WIDE RANGE

of packaging applications

**qussets** 

☑ Metal box

# **DESCRIPTION**

Multipack machine for grouping cans using a flat-pack cardboard sleeve, closed by gluing underneath.

This ensures great flexibility for everyday formats, with regular, sleek or slim cans, regardless of the dimensions of the products being grouped together or the type of packaging being used.