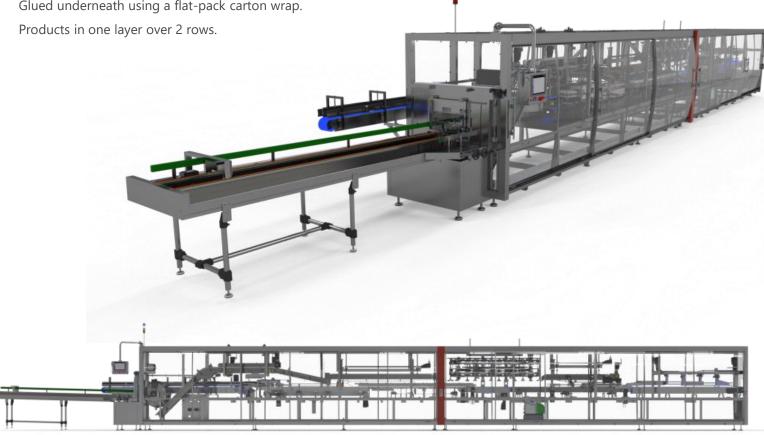

### **TECHNICAL DESCRIPTION**

Continuous wrapping machine for bottles, 12,000 packs/h (200 packs/min).

Glued underneath using a flat-pack carton wrap.

| MACHINE SPECIFICATION   |                                                                                                                                             |  |  |  |
|-------------------------|---------------------------------------------------------------------------------------------------------------------------------------------|--|--|--|
| Capacity (packs/min)    | 150 - 200                                                                                                                                   |  |  |  |
| Dimensions (L x W x H)  | 10,000 x 1300 x 2100                                                                                                                        |  |  |  |
| Structure               | Frame made from stainless steel, ergonomic workstation                                                                                      |  |  |  |
| Change of format        | < 15 min   or automatic                                                                                                                     |  |  |  |
| Drive system:           | Servo gears: SEW                                                                                                                            |  |  |  |
| PLC                     | SCHNEIDER   SIEMENS   ROCKWELL AUTOMATION                                                                                                   |  |  |  |
| Electrical power supply | 400 volts, 50Hz, or in accordance with specifications                                                                                       |  |  |  |
| Pneumatic power supply  | Pressure: 5 bars – Consumption: 350 NI/min                                                                                                  |  |  |  |
| Sealing system          | Glued underneath - hot melt                                                                                                                 |  |  |  |
| Cardboard storage       | 2.5 m   Autonomy 30 mins                                                                                                                    |  |  |  |
| Options                 | <ul> <li>Snap-pack</li> <li>Large capacity for cardboard storage</li> <li>Servo gears: BOSCH REXROTH</li> <li>Neck-through wraps</li> </ul> |  |  |  |