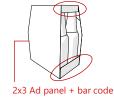

### A WIDE RANGE

of packaging applications

2x3 pack fully enclosed

panel

2x3 + Ad panel

2x3 Cluster pack wraps

DESCRIPTION

Multipack machine for grouping bottles using a flat-pack cardboard sleeve, closed by gluing underneath.